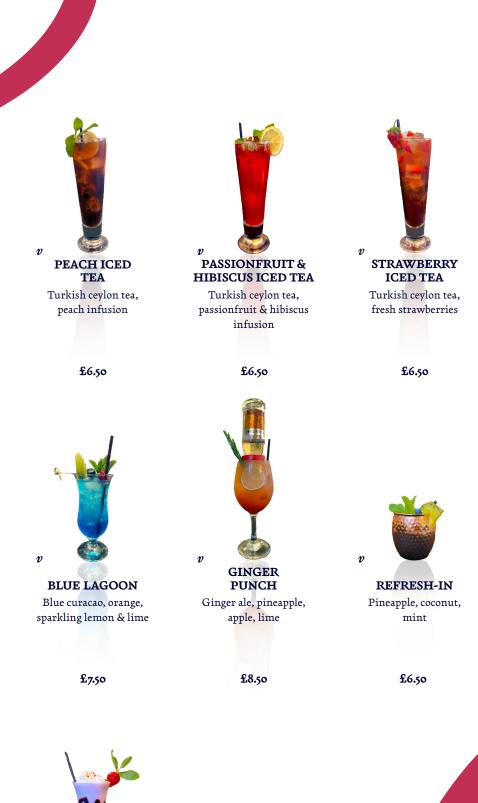

## **MOCKTAILS**

From refreshing to indulgent we offer an eclectic mix of flavours for your individual taste.

n = NUTS d = DAIRY v = VEGAN FOR FULL ALLERGEN INFORMATION PLEASE ASK YOUR SERVER

Shish

£6.50

Orange, chilli, tabasco, salt

£7.50

£9.50

TASTE OF SUMMER Summer berries, sparkling lemon & lime

£6.50

**PIÑA COLADA** Pineapple, coconut, cream

Strawbe<mark>rry, mint, lime,</mark> soda

£7.50

£6.50

£6.50

£8.50

rish

v

7

d DREAM PUNCH Strawberry, ice cream, whipped cream

£7.50