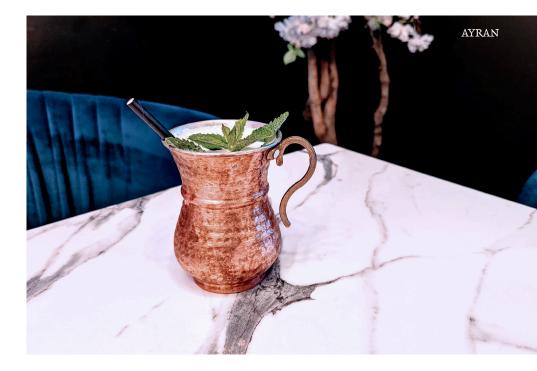

#### **SOFT DRINKS**

| STILL WATER 330ml / 750ml                                    | £3.95 / £4.95 |
|--------------------------------------------------------------|---------------|
| SPARKLING WATER 330ml / 750ml                                | £3.95 / £4.95 |
| COKE / COKE ZERO                                             | £3.95         |
| FANTA                                                        | £3.95         |
| SPRITE ZERO                                                  | £3.95         |
| IRN-BRU                                                      | £3.95         |
| SODA WATER                                                   | £2.95         |
| TONIC WATER                                                  | £2.95         |
| GINGER ALE                                                   | £2.95         |
| <b>AYRAN</b><br>Light turkish yoghurt drink                  | £3.95         |
| <b>FRUIT JUICE</b><br>ORANGE / APPLE / PINEAPPLE / CRANBERRY | £3.95         |
| FRUIT SHOOT<br>BLACKCURRANT / ORANGE                         | £1.95         |