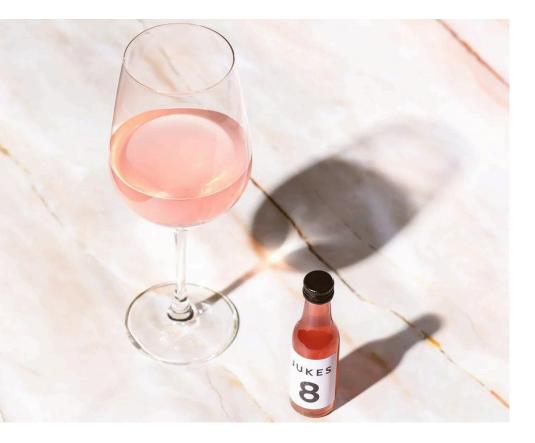

### JUKES

| <b>1 ' THE CLASSIC '</b><br>still / sparkling<br>Citrus & herbal   | £3.95 |
|--------------------------------------------------------------------|-------|
| <b>6 'THE RED'</b><br>still / sparkling<br>Fruity, deep & spicy    | £3.95 |
| <b>8 'THE ROSÉ'<br/>still / sparkling</b><br>Aromatic & refreshing | £3.95 |
| SANGRIA<br>sparkling                                               | £4.95 |