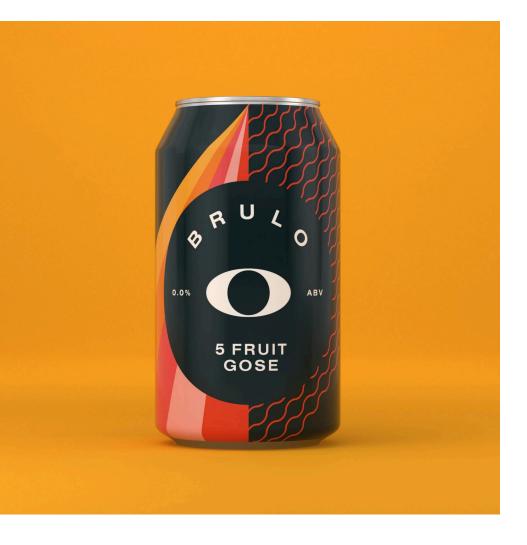

#### BEER

| BRULO - 7 HOP 7 GRAIN DDH IPA 330ml (0%)<br>Seven fresh and aromatic hops meet seven unique grains       | £4.95 |
|----------------------------------------------------------------------------------------------------------|-------|
| <b>BRULO - 5 FRUIT GOSE 330ml (0%)</b><br>Gose with Mango, Passionfruit, Guava, Apricot, and Orange peel | £4.95 |
| <b>BRULO - DRY HOPPED STOUT 330ml (0%)</b><br>A blend of 6 grains and loaded with a dry hop duo          | £4.95 |
| LEFFE BLONDE 250ml (0%)*                                                                                 | £2.95 |
| PERONI 330ml (0%)                                                                                        | £3.95 |
| ASAHI 330ml (0%)                                                                                         | £3.95 |
| DAYS PALE ALE 330ml (0%)                                                                                 | £3.95 |
| BIRRA MORETTI 330ml (0%)*                                                                                | £4.45 |
| GUINNESS 440ml (0%)*                                                                                     | £4.45 |
| MENABREA 330ml (0%)                                                                                      | £4.45 |
| CORONA 330ml (0%)                                                                                        | £4.45 |
| HEINEKEN 330ml (0%)*                                                                                     | £4.45 |